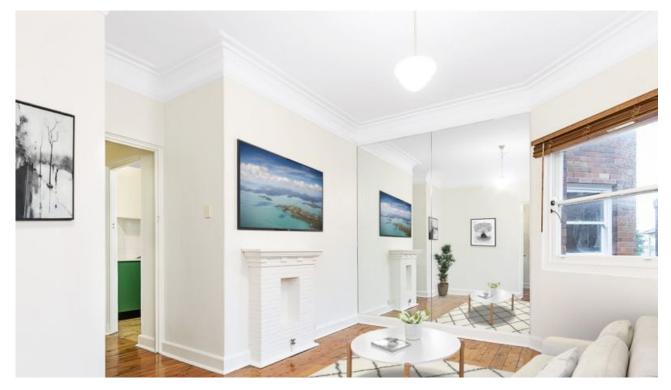

Classic Art Deco features include: high ceilings, polished floors and large windows and freshly painted throughout

Comprising

1 bedroom - with large built-in + dining room/sun room Generous renovated kitchen Bathroom (with bath...!)