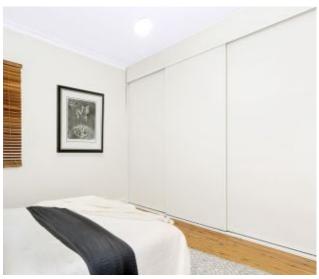

Classic Art Deco features include: high ceilings, polished floors and large windows and freshly painted throughout

Comprising

1 bedroom - with large built-in + dining room/sun room Generous renovated kitchen Bathroom (with bath...!)