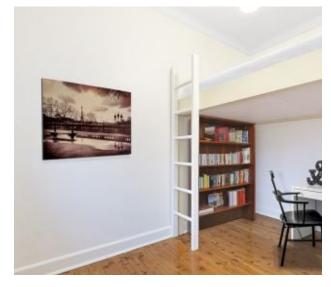

Classic Art Deco features include: high ceilings, polished floors and large windows and freshly painted throughout

Comprising

1 bedroom - with large built-in + dining room/sun room Generous renovated kitchen Bathroom (with bath...!)