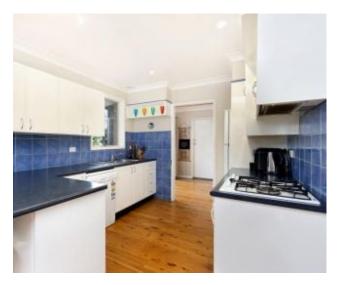

A beautiful modern kitchen compliments the living space whilst all flowing out to a sun-drenched entertainment deck for those lazy Sunday afternoon barbecues.

Enjoy a light, bright and comfortable master bedroom with large ensuite, mirrored built ins and outlook over the yard.