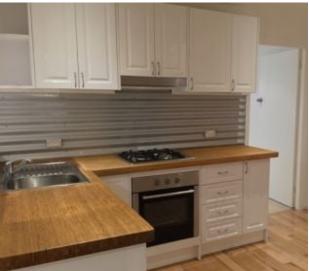

## Comprising of:

Two bedrooms - large main bedroom with built in robe, 2nd room perfect for the kids or a home office

Great size modern kitchen

Neat updated bathroom

Huge living/dining area with floating floor boards throughout Internal laundry