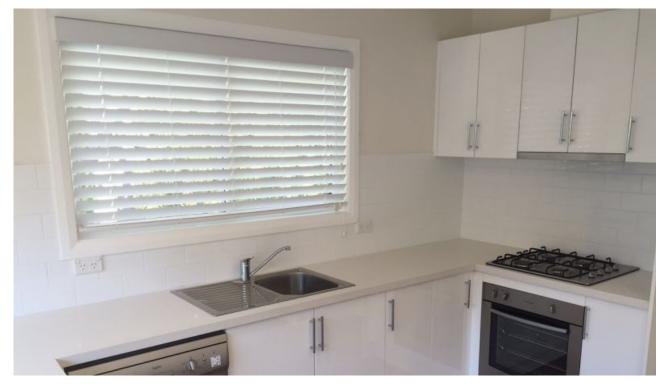

Two bedrooms (main with wardrobe)

Stylish gas kitchen with gas appliances, dishwasher and Caesar stone bench tops.

Designer bathroom

Internal laundry

Private courtyard extending from the lounge/dining through fully retractable sliding glass doors