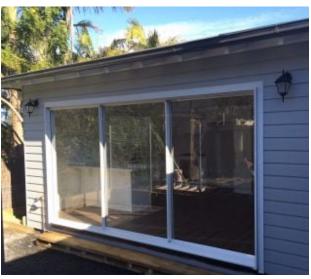

Two bedrooms (main with wardrobe)

Stylish gas kitchen with gas appliances, dishwasher and Caesar stone bench tops.

Designer bathroom

Internal laundry

Private courtyard extending from the lounge/dining through fully retractable sliding glass doors