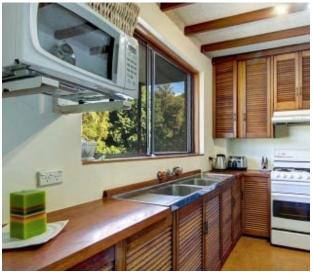

## Features include:

- \* Two bedrooms, both with built-in wardrobes
- \* Original timber kitchen with gas stove