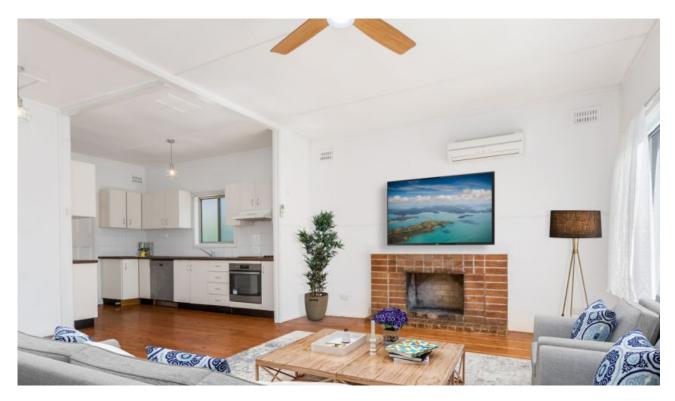

## **DEPOSIT TAKEN. Lovely Family Home**

Timber / Tile 3 bedroom house. Polished floor boards throughout Open plan lounge with fireplace and air conditioner Built in robes in 3 bedrooms Kitchen with electric cooker & Dishwasher Internal laundry with 2nd toilet Lock up shed in rear garden Full fenced yard Off street parking Short stroll to local primary school, shops & transport