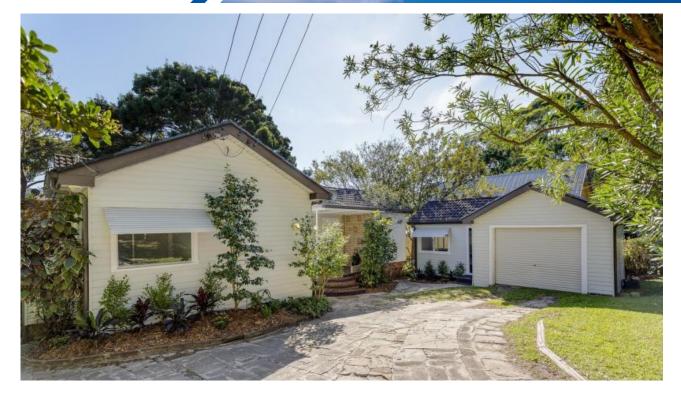

## SOLD by Nick Scarf - 0411 197 486

Hidden Newport Gem on Large Block

With its vast back garden, large picture windows and sun-trap patio, this cottage exudes an instantly appealing charm which, coupled with its enormous scope to improve and add value, places it in rare company as one of Newport's true hidden gems.

Key features include:

• Impressive 1,303 sqm land area (approx.)

• Attached 1 bed garden studio ideal as independent teen pad or conversion to secondary dwelling (STCA)

• Oversized single garage includes guest bedroom / office / creative space

• Coveted north to rear' aspect

SOLD

Contact: Nick Scarf

0411197486 House

2 CAR RF//INX°

**Type:** House **Sold Date:** 30/04/2016

https://www.propertyspecialists.com.au