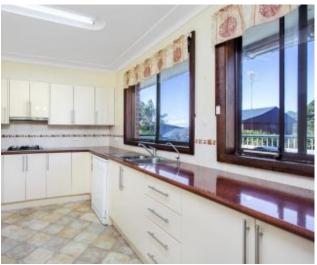

## Key features:

- \* Neatly presented 3 bedroom family home
- \* Open plan lounge/dining area with polished timber floors flowing out onto a rear deck
- \* Modern, well equipped kitchen overlooking the pool and back garden
- \* Fully enclosed low maintenance backyard with in ground salt water pool; Mostly level land and three garden sheds, one of which is used as the laundry