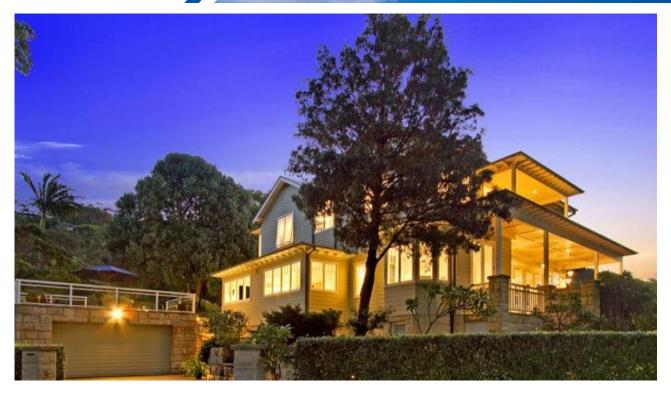

## Edenwood - A Pittwater Landmark

- :: Impressive 3,465 sqm land area
- :: Hamptons style bespoke finish completed 2002
- :: Landscaped gardens, north/south all weather court
- :: 180 deg Pittwater Views and full sun all day
- :: The Quays Marina and Cafe on your doorstep
- :: Subdivision Potential (STCA)

8 Lagoon St, Narrabeen, 2101