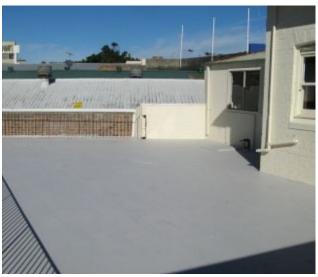

This great apartment has old world 10ft ceilings, yet offers modern carpet and lino, and is brightly painted throughout.

Enjoy entertaining from a terrace that would easily hold all your guests.