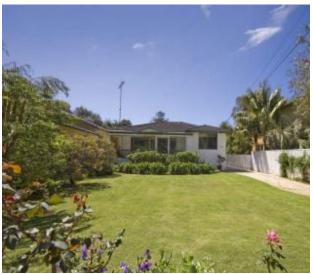

## **Quaint Beachside Cottage**

Quaint 1950's double brick home on 1017 sqm of private north facing lawn and gardens.

- \* Just a 4 minute level stroll to the beach
- \* Open plan lounge & dining with sun room off the entry
- \* Separate light filled kitchen
- \* Three bedrooms and one bathroom
- \* Double lockup garage with storage area and attached laundry
- \* 6 month lease only