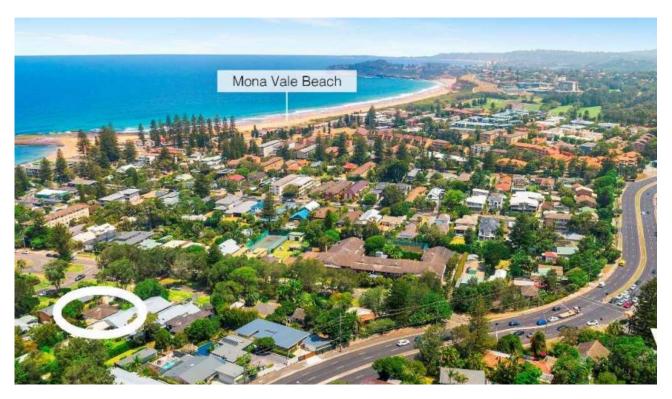

## Mona Vale, NSW 40 Bassett Street

## **Quaint Beachside Cottage**

Quaint 1950's double brick home on 1017 sqm of private north facing lawn and gardens.

- \* Just a 4 minute level stroll to the beach
- \* Open plan lounge & dining with sun room off the entry
- \* Separate light filled kitchen
- \* Three bedrooms and one bathroom
- \* Double lockup garage with storage area and attached laundry
- \* 6 month lease only

A great beachside opportunity with Mona Vale beach at your doorstep and over 1000 sqm of level child friendly grounds.

DISCLAIMER: The information contained in this media has been furnished to us from sources we believe to be reliable. We have not verified whether or not the information is accurate and do not have any belief one way or the other in its accuracy. We do not accept any responsibility to any