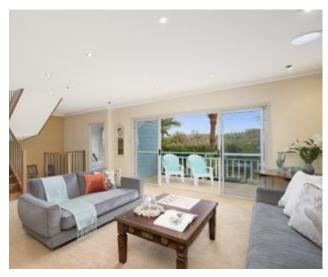

- Extra-spacious bedrooms with built-in wardrobes, ceiling fans and high ceilings
- Three bathrooms, two with baths plus ensuite to master bedroom
- Light filled lounge and sitting room with juliet balcony and lovely district views
- Bright open plan kitchen features a double gas oven, stone benchtops and large pantry