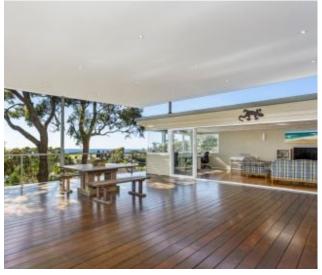

- \* Bright, open living spaces flow out onto an exceptional entertaining
- \* Five bedrooms in total, two of which have ensuites
- \* Master suite enjoys total privacy occupying the whole first floor
- \* Private, sunny, enclosed courtyard, garden and poolside entertaining
- ^ Large Double lock up garage with loads of storage plus internal access
- \* Two street frontages with driveway access off Devon Place and pedestrian entry via Suffolk Ave
- \* With panoramic views, there is excellent scope to add value and capitalise on this prestige location.