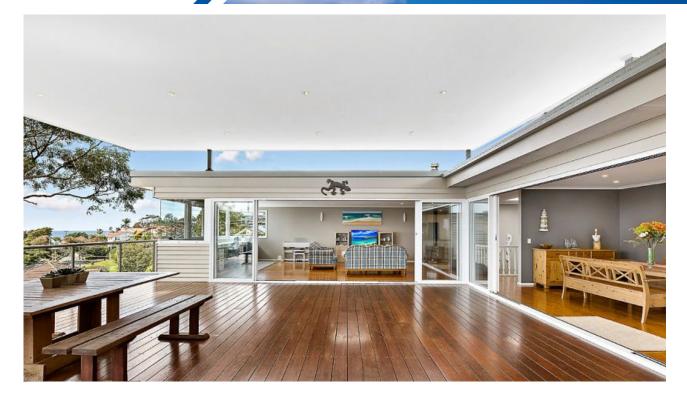

## 180 Degree Panoramic Coastal Views

Prominently positioned in an elevated dress circle location offering a 180 degree coastal vista extending from Long Reef Headland, north along the Northern Beaches to the Central Coast.

- \* Bright, open living spaces flow out onto an exceptional entertaining
- \* Five bedrooms in total, two of which have ensuites
- \* Master suite enjoys total privacy occupying the whole first floor
- \* Private, sunny, enclosed courtyard, garden and poolside entertaining
- ^ Large Double lock up garage with loads of storage plus internal access
- \* Two street frontages with driveway access off Devon Place and pedestrian entry via Suffolk Ave
- \* With panoramic views, there is excellent scope to add value and capitalise on this prestige location.