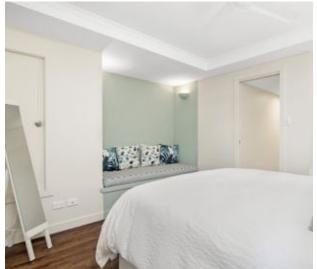

Key features: One bed with separate walk-in robe Contemporary, well equipped kitchen has dishdrawer, induction hob and washing machine Open plan lounge area flows out to large private terrace through French doors Stylish new bathroom