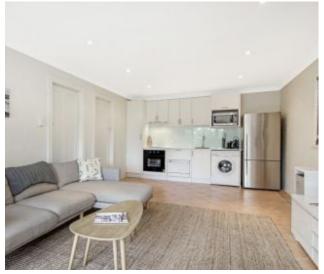

Key features: One bed with separate walk-in robe Contemporary, well equipped kitchen has dishdrawer, induction hob and washing machine Open plan lounge area flows out to large private terrace through French doors Stylish new bathroom