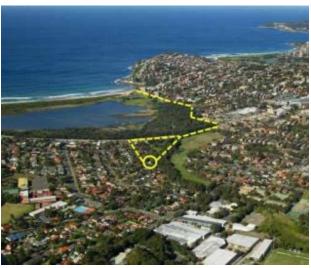

The home enjoys close proximity to schools, playing fields and reserves, not to mention beautiful Long Reef Beach.

Backing onto Dee Why Oval, your kids have acres of space to run off their excess energy.