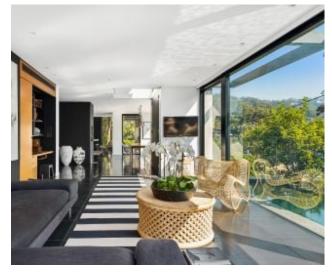

Broadside to the north, the curtain wall of glass beckons the winter sun deep into every space creating both a deliciously warm living environment and cinemascopic visual experience of an exquisite and constantly changing foreshore and Pittwater beyond.