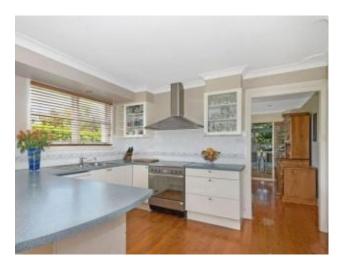

The large undercover deck off the kitchen and family room is perfect for long Sunday lunches and balmy summer evenings eating outside with the sounds of cicada in the background and smell of Eucalyptus in the air (with GanggaJang ringing in your ears..."This is Australia").