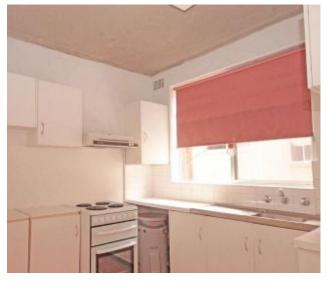

## Features include:

- :: Timber look flooring throughout
- :: Both bedrooms with wardrobes, main with balcony
- :: East facing lounge/dining
- :: Wide LUG, room for your car plus plenty of storage
- :: Separate, private lock up laundry which also offers additional storage