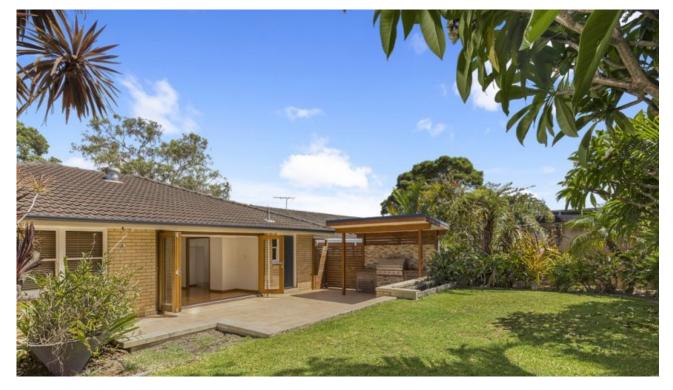

Key features:

Modern gas kitchen

3 double bedrooms

Kitchen and family room flows out to glorious paved BBQ and entertaining area with level back garden.

Single level living

Polished floors, ceiling fans, plantation shutters in lounge room Delightfully light bright and airy