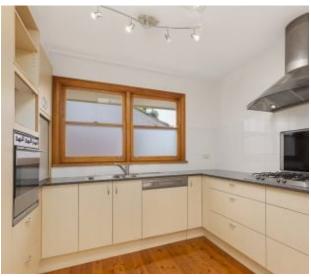

Key features:

Modern gas kitchen

3 double bedrooms

Kitchen and family room flows out to glorious paved BBQ and entertaining area with level back garden.

Single level living

Polished floors, ceiling fans, plantation shutters in lounge room Delightfully light bright and airy