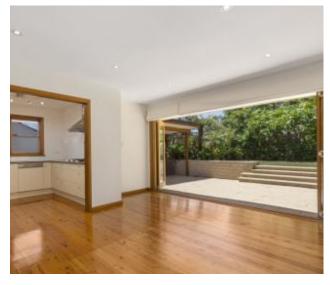

Key features:

Modern gas kitchen

3 double bedrooms

Kitchen and family room flows out to glorious paved BBQ and entertaining area with level back garden.

Single level living

Polished floors, ceiling fans, plantation shutters in lounge room Delightfully light bright and airy