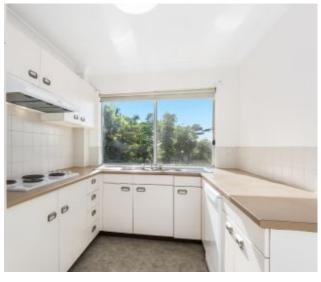

With a long list of impressive features, this apartment is a must to inspect:

- :: Two great sized bedrooms, the main with a built-in wardrobe
- :: Spacious combined "L" shape lounge & dining
- :: North facing entertainers style balcony with private leafy outlook
- :: Well-presented original kitchen with near new appliances including dishwasher
- :: Large original bathroom with separate shower & bath