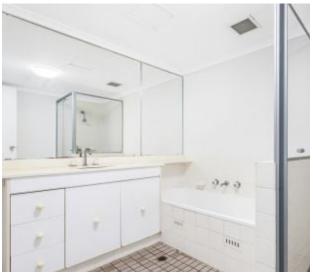

With a long list of impressive features, this apartment is a must to inspect:

- :: Two great sized bedrooms, the main with a built-in wardrobe
- :: Spacious combined "L" shape lounge & dining
- :: North facing entertainers style balcony with private leafy outlook
- :: Well-presented original kitchen with near new appliances including dishwasher
- :: Large original bathroom with separate shower & bath