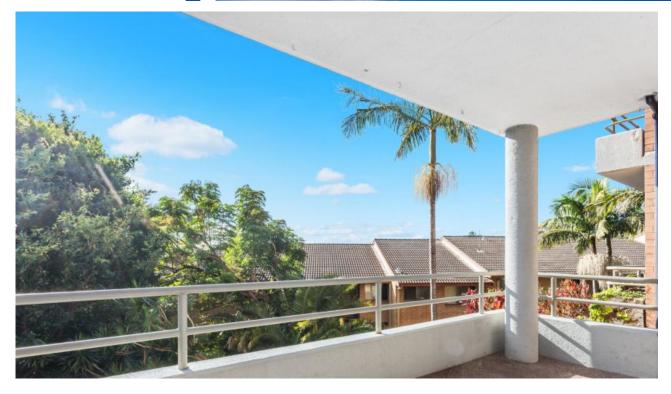

## PRIVATE & LEAFY NORTH FACING APARTMENT

Positioned in the highly sought after Sea Crest' complex, this impressive two bedroom apartment boasts generous living that flows seamlessly onto the spacious Northerly balcony, enjoying views of the leafy surrounding gardens.

With a long list of impressive features, this apartment is a must to inspect:

- :: Two great sized bedrooms, the main with a built-in wardrobe
- :: Spacious combined "L" shape lounge & dining
- :: North facing entertainers style balcony with private leafy outlook
- :: Well-presented original kitchen with near new appliances including dishwasher
- :: Large original bathroom with separate shower & bath