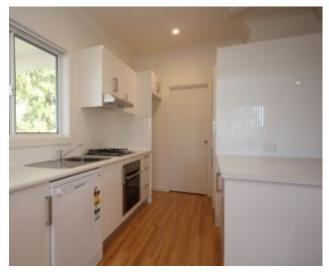

:: Two great size bedrooms, main accessible to the rear private deck :: Open plan living & dining which opens onto the main North facing

- balcony with water glimpses of Long Reef headland
- :: Brand new contemporary kitchen with vast cupboard space & dishwasher facilities