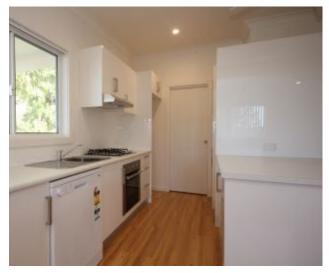

:: Two great size bedrooms, main accessible to the rear private deck :: Open plan living & dining which opens onto the main North facing

- balcony with water glimpses of Long Reef headland
- :: Brand new contemporary kitchen with vast cupboard space & dishwasher facilities