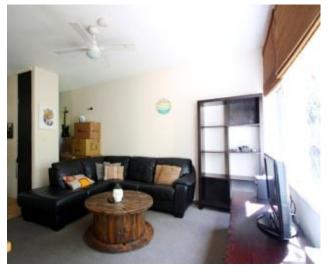

## Features include:

- :: Modern kitchen with ample storage
- :: Well proportioned, north facing lounge with two private entrances
- :: Great size main bedroom with large BIW
- :: Combined lounge and dining which leads onto leafy balcony
- :: Spacious, well presented bathroom
- :: Common garden area