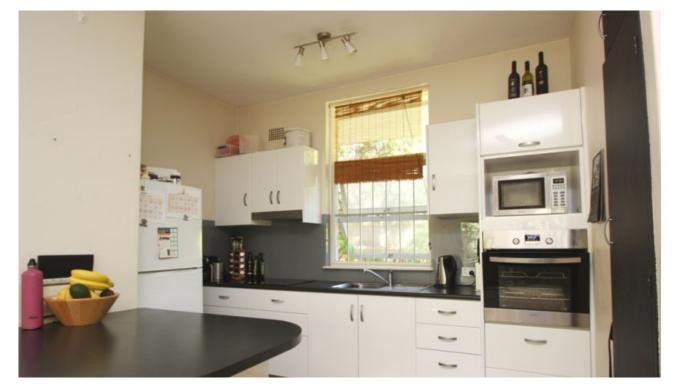

## Features include:

- :: Modern kitchen with ample storage
- :: Well proportioned, north facing lounge with two private entrances
- :: Great size main bedroom with large BIW
- :: Combined lounge and dining which leads onto leafy balcony
- :: Spacious, well presented bathroom
- :: Common garden area