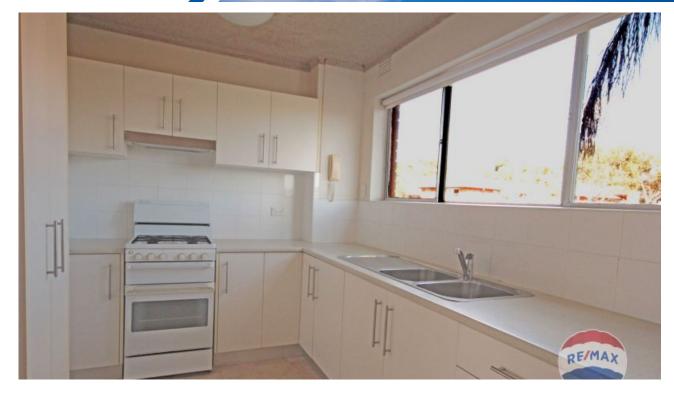

- :: Two bedrooms, main of a generous size & has a built-in wardrobe
- :: Updated gas eat-in kitchen with ample cupboard space
- :: Sunny lounge which leads onto the Nth-East balcony with water
- :: Original though well maintained bathroom, own external laundry
- :: Single lock up garage