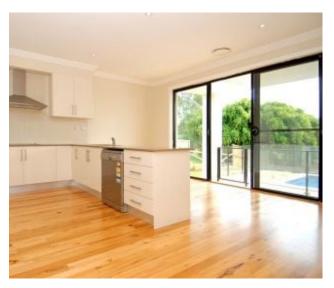

Four generous size bedrooms & guest bedroom, main with walk-in wardrobe & completely full ensuite with spa bath and his & her basins.
Ultra-modern kitchen with vast cupboard space and stainless steel appliances which includes dishwasher

- :: Spacious formal lounge and separate family lounge/rumpus room
- :: Well-appointed bathrooms and laundry

:: Immaculate in ground pool with established gardens and entertaining area