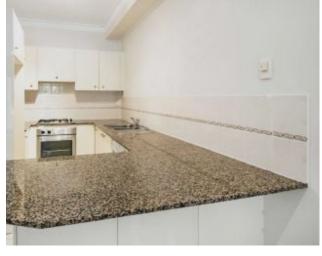

## Accommodations include:

- :: Modern kitchen with stone bench tops, dishwasher, gas cook & amply storage
- :: Spacious lounge/dining that allows for a flexible living arrangement
- :: Large North Facing deck that steps down to the fenced courtyard
- :: King sized main bedroom with built-in robe and full ensuite