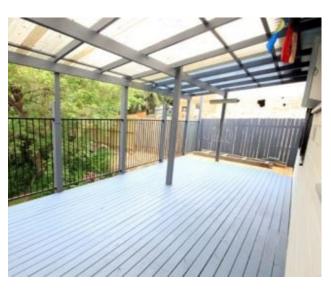

- :: Three good size bedrooms; built-in wardrobe in the main bedroom
- :: Vast "L" shape lounge & dining
- :: Well presented electric kitchen
- :: Full bathroom with separate bath & shower, internal laundry
- :: Alfresco terrace balcony at the rear with a private & leafy outlook
- :: 1 x off street parking space
- \*\* Please note, small pets will only be considered upon application \*\*