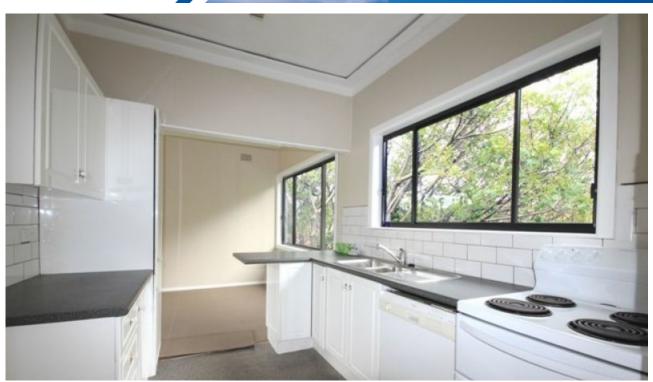

- :: Three good size bedrooms; built-in wardrobe in the main bedroom
- :: Vast "L" shape lounge & dining
- :: Well presented electric kitchen
- :: Full bathroom with separate bath & shower, internal laundry
- :: Alfresco terrace balcony at the rear with a private & leafy outlook
- :: 1 x off street parking space
- \*\* Please note, small pets will only be considered upon application \*\*