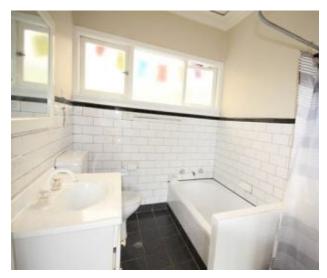

- :: Three good size bedrooms; built-in wardrobe in the main bedroom
- :: Vast "L" shape lounge & dining
- :: Well presented electric kitchen
- :: Full bathroom with separate bath & shower, internal laundry
- :: Alfresco terrace balcony at the rear with a private & leafy outlook
- :: 1 x off street parking space
- \*\* Please note, small pets will only be considered upon application \*\*