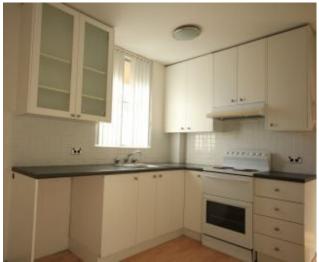

## **FEATURES INCLUDE**

- :: COMBINED LOUNGE/DINING THAT OPENS ONTO SUNNY **BALCONY**
- :: OPEN PLAN ELECTRIC KITCHEN
- :: FLOORBOARDS THROUGHOUT LIVING AND BEDROOM AREA
- :: BIW AND MODERN ENSUITE STYLE BATHROOM
- :: CARPORT