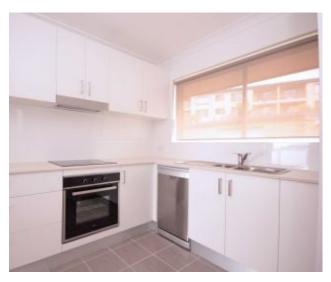

The array of features includes:

- :: As new kitchen with stone bench tops, dishwasher and an abundance of storage
- :: Near new paint, carpet, blinds & fittings throughout
- :: Spacious combined lounge and dining
- :: Large North facing balcony with ocean and district views
- :: As new renovated bathroom with separate bath
- :: Massive king sized main bedroom with built-in robe and direct access to balcony