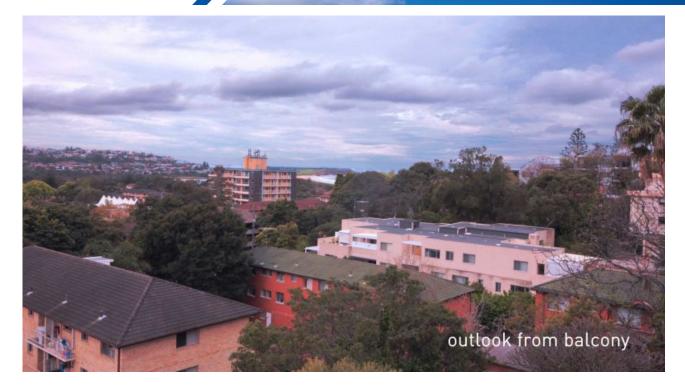

## APPLICATION TAKEN

This contemporary two bedroom apartment is one that will definitely impress! Positioned on the top floor of a well maintained security complex, this apartment boasts large proportions and a beautiful Northerly aspect, with district views to Long Reef Headland and Beach.

The array of features includes:

- :: As new kitchen with stone bench tops, dishwasher and an abundance of storage
- :: Near new paint, carpet, blinds & fittings throughout
- :: Spacious combined lounge and dining
- :: Large North facing balcony with ocean and district views
- :: As new renovated bathroom with separate bath
- :: Massive king sized main bedroom with built-in robe and direct access to balcony