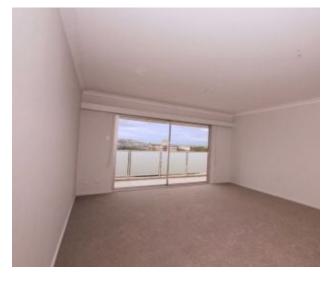

The array of features includes:

- :: As new kitchen with stone bench tops, dishwasher and an abundance of storage
- :: Near new paint, carpet, blinds & fittings throughout
- :: Spacious combined lounge and dining
- :: Large North facing balcony with ocean and district views
- :: As new renovated bathroom with separate bath
- :: Massive king sized main bedroom with built-in robe and direct access to balcony