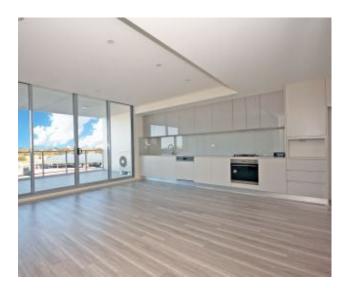

## **Ultra Modern & Brand New**

Enjoy the creature comforts of this ultra modern executive brand new apartment. Being placed in the "Evolve" complex and located in the heart of Brookvale, this wonderfully sunlit & private one bedroom unit with quality finishes throughout and will leave you truly impressed.

- :: Generous size main bedroom with floor to ceiling sliding balcony doors which lead onto the main balcony
- :: Open plan living & dining with floating timber boards, substantial sized balcony with water glimpses
- :: Brand new polyurethane kitchen with stone tops, gas cooking and dishwasher
- :: Oversized bathroom with a grand walk-in shower
- :: Internal laundry with clothes dryer