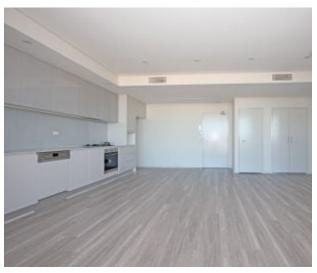

## **Ultra Modern & Brand New**

Enjoy the creature comforts of this ultra modern executive brand new apartment. Being placed in the "Evolve" complex and located in the heart of Brookvale, this wonderfully sunlit & private one bedroom unit with quality finishes throughout and will leave you truly impressed.

- :: Generous size main bedroom with floor to ceiling sliding balcony doors which lead onto the main balcony
- :: Open plan living & dining with floating timber boards, substantial sized balcony with water glimpses
- :: Brand new polyurethane kitchen with stone tops, gas cooking and dishwasher
- :: Oversized bathroom with a grand walk-in shower
- :: Internal laundry with clothes dryer