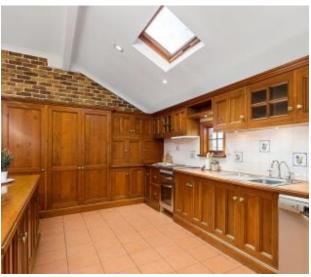

If you are looking for a low maintenance lifestyle, 54 Elimatta Road ticks all the boxes.

You will enjoy a large scale timber kitchen with island bench that seamlessly flows to stylish open plan living and a private rear entertainment terrace.