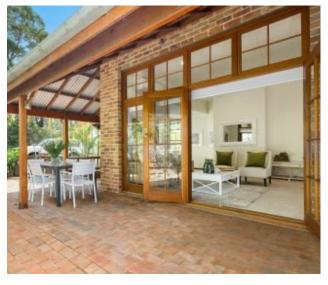

If you are looking for a low maintenance lifestyle, 54 Elimatta Road ticks all the boxes.

You will enjoy a large scale timber kitchen with island bench that seamlessly flows to stylish open plan living and a private rear entertainment terrace.

A flexible floorplan is on offer with three double size bedrooms, two of which open out to a delightful garden setting surrounded by beautiful Camellias and Palms.

SOLD

Council Rates: \$1,965/year (approx)