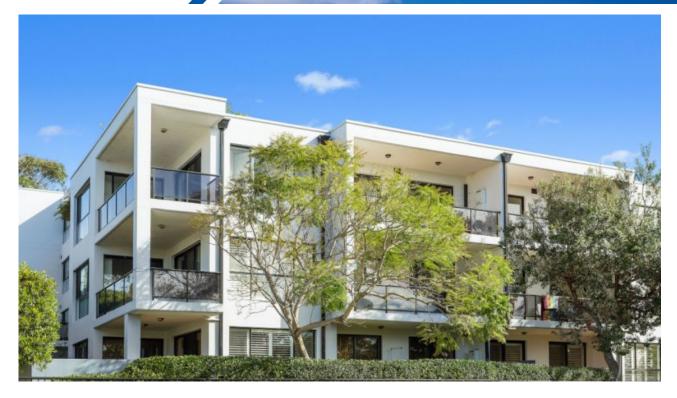

## Dee Why, NSW 2/1-5 The Crescent

## A Unique Apartment with Style & Panache

You will be captivated by the stylish open plan living centred around a large family size gas kitchen with full length island bench/breakfast bar.

The living area is both light and airy flowing out to a private terrace that enjoys perfect northerly aspect.

You will be amazed by the size of the huge north facing courtyard that completely wraps around the apartment. This apartment has plenty of outdoor area for children or entertaining.