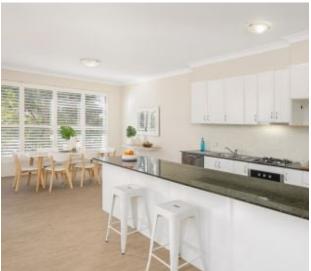

## A Unique Apartment with Style & Panache

You will be captivated by the stylish open plan living centred around a large family size gas kitchen with full length island bench/breakfast bar.

The living area is both light and airy flowing out to a private terrace that enjoys perfect northerly aspect.