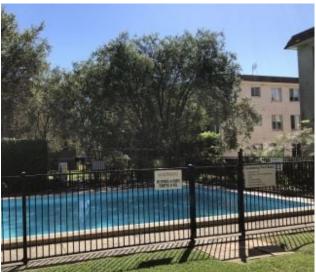

## Sunny & Spacious

- \* Spacious ground floor two bedroom apartment in Leafy garden complex
- \* Combined L shape lounge/dining room
- \* Modern kitchen
- \* Internal laundry
- \* Main bedroom with walk in robe area
- \* Main bathroom includes bath and a separate shower area
- \* Undercover carspace
- \* Swimming pool in complex
- \* Easy walk to beach, shops and transport