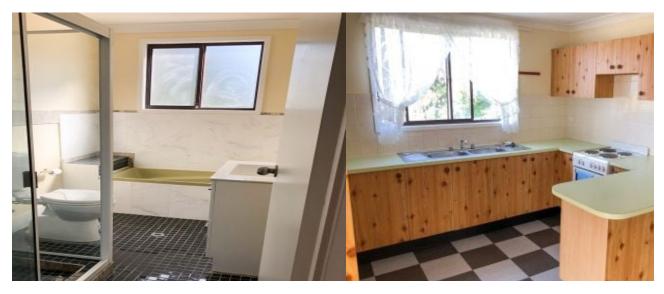

## Freshly painted

Oversized living area with carpeted floors Presentable kitchen with new electric cooker, new flooring Two large bedrooms, one with wardrobe, main with walk-in robe Full modernised bathroom with bath and separate shower Air conditioning in living room Your own separate external laundry Two off street parking spaces Covered patio area Separate electricity