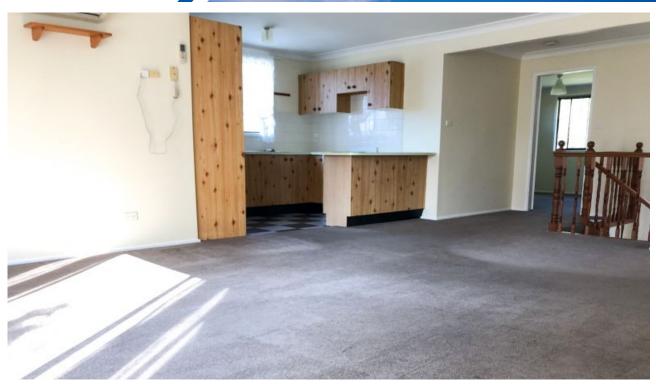

## Freshly painted

Oversized living area with carpeted floors Presentable kitchen with new electric cooker, new flooring Two large bedrooms, one with wardrobe, main with walk-in robe Full modernised bathroom with bath and separate shower Air conditioning in living room Your own separate external laundry Two off street parking spaces Covered patio area Separate electricity