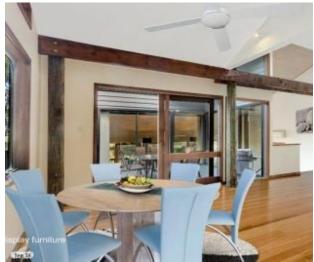

## Panoramic Views with Accommodation that goes on Forever

- :: Four bedrooms, main with walk in wardrobe and en-suite
- :: Open plan, elevated, split level home with polished timber floors
- :: Three bathrooms
- :: Three living areas plus a study
- :: Teenage/inlaw retreat with kitchenette and own bathroom
- :: Lock up garage with storage