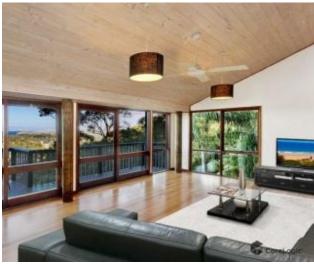

## Panoramic Views with Accommodation that goes on Forever

- :: Four bedrooms, main with walk in wardrobe and en-suite
- :: Open plan, elevated, split level home with polished timber floors
- :: Three bathrooms
- :: Three living areas plus a study
- :: Teenage/inlaw retreat with kitchenette and own bathroom
- :: Lock up garage with storage