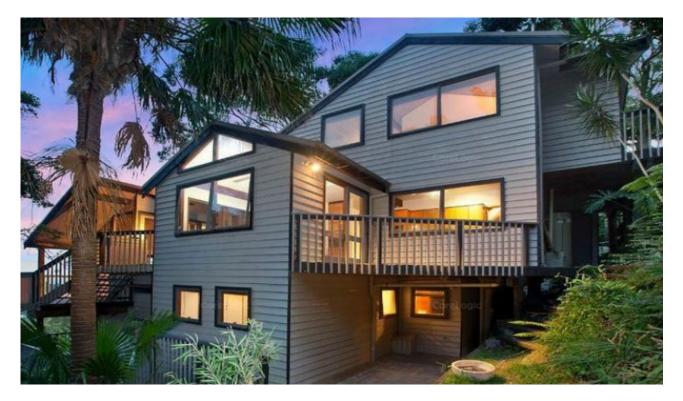

## Newport, NSW 51 Cheryl Crescent

## Panoramic Views with Accommodation that goes on Forever

- :: Four bedrooms, main with walk in wardrobe and en-suite
- :: Open plan, elevated, split level home with polished timber floors
- :: Three bathrooms
- :: Three living areas plus a study
- :: Teenage/inlaw retreat with kitchenette and own bathroom
- :: Lock up garage with storage