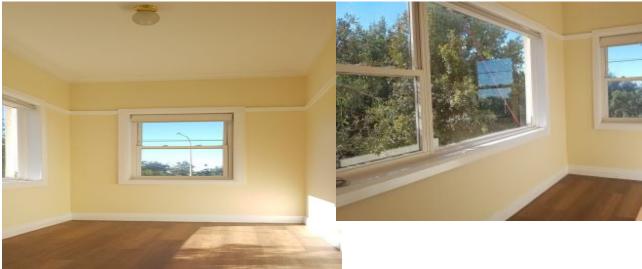

Key features of Unit 1 Include;

- \* High ceilings, picture rails and large picture windows
- \* 2 spacious bedrooms each with built-ins PLUS sunroom
- \* Bright, light-filled living room with large window to the north
- \* Large eat-in Kitchen and internal laundry
- \* Double glazing will astound you in terms of how quite it is
- \* Off street parking