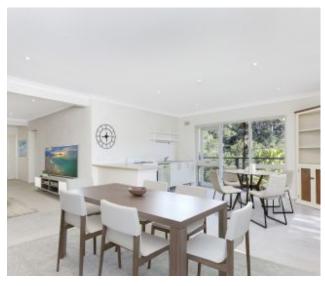

## **DEPOSIT TAKEN**

So private and discreet is this house-sized space, you can simultaneously describe it as a refuge, hideout and sanctuary - from the chaos of the modern world.

With a bus stop at the door, it is just 2 mins in the car (so says Google maps) to the Church Point cafe and Ferry Wharf.

Immersed in nature, the birdsong is a constant delight.

Key features: Totally private and discreet Oversized living space Ducted reverse cycle air conditioning throughout

LEASED Contact: Type: House Date Available: 17/08/2019 Bond: \$2800 https://www.propertyspecialists.com.au