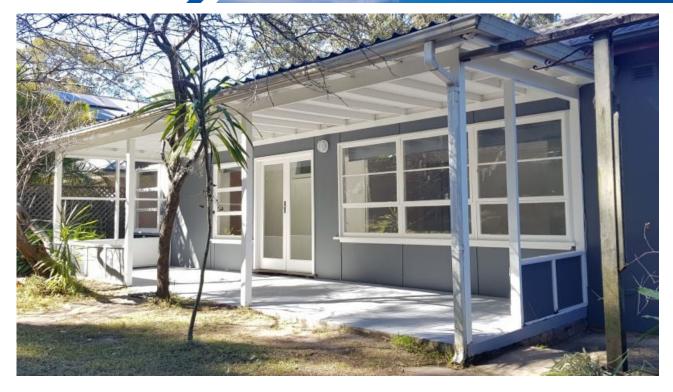

## **DEPOSIT TAKEN - Original 1950's Charmer**

With it's high ceilings, large picture windows and wide front veranda, could this be the cutest little old home in Newport!

Offered for the first time in years, it's easy to understand why the last tenants stayed so long!

## Key features:

- \* Instantly appealing 1950's ambience
- \* Freshly painted throughout
- \* High ceilings, light, bright and airy
- \* Wide, covered front veranda practically doubles the living area
- \* Two bedrooms and classic, original 1950's bathroom
- \* Internal laundry