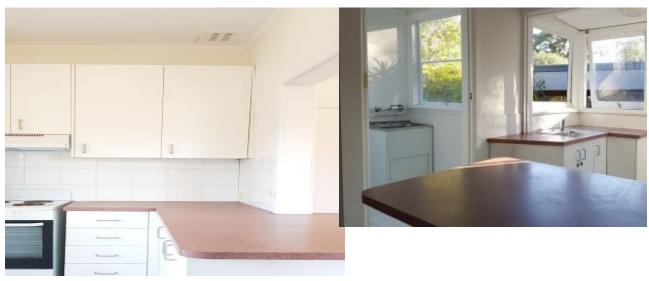

## Key features:

- \* Instantly appealing 1950's ambience
- \* Freshly painted throughout
- \* High ceilings, light, bright and airy
- \* Wide, covered front veranda practically doubles the living area
- \* Two bedrooms and classic, original 1950's bathroom
- \* Internal laundry