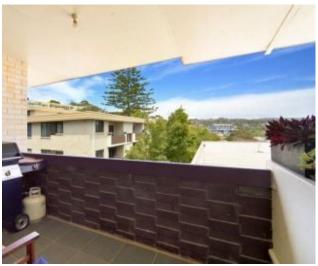

## **PRIVATE & LEAFY OUTLOOK**

Positioned on the top floor is this delightfully light & bright two bedroom apartment. Being completely private & comfortable throughout makes this property a must see.

## Features include:

- :: Two good size bedrooms, main with built-in wardrobe
- :: Combined "L" shape lounge & dining with floating timber boards
- :: As new kitchen with vast cupboard space
- :: Well presented up to date full bathroom with separate shower & bath
- :: An internal laundry & single LUG
- :: Available mid October for a 12 month lease