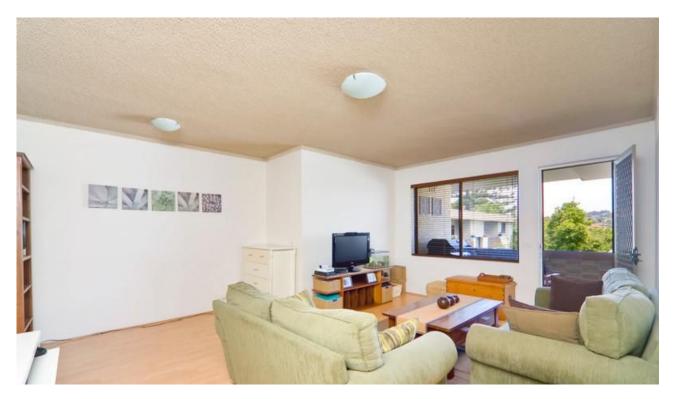

## **PRIVATE & LEAFY OUTLOOK**

Positioned on the top floor is this delightfully light & bright two bedroom apartment. Being completely private & comfortable throughout makes this property a must see.

## Features include:

- :: Two good size bedrooms, main with built-in wardrobe
- :: Combined "L" shape lounge & dining with floating timber boards
- :: As new kitchen with vast cupboard space
- :: Well presented up to date full bathroom with separate shower & bath
- :: An internal laundry & single LUG
- :: Available mid October for a 12 month lease