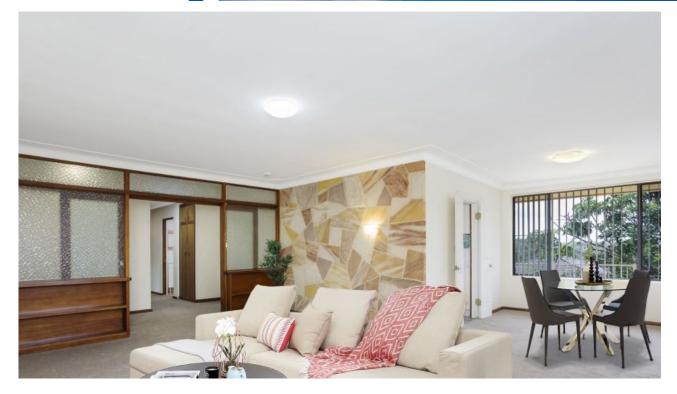

## Call us to arrange a walk through

Large top floor, light, bright and airy upper duplex

Key features:

Spacious L-shaped lounge/dining room with funky sandstone feature wall Brand new kitchen with stone bench tops & breakfast nook

Large and private outdoor north facing rear balcony