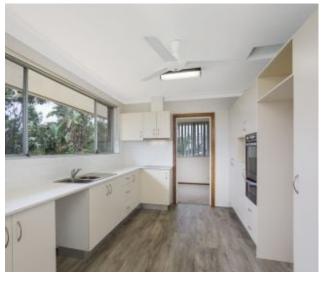

## Call us to arrange a walk through

Large top floor, light, bright and airy upper duplex

Key features:

Spacious L-shaped lounge/dining room with funky sandstone feature wall Brand new kitchen with stone bench tops & breakfast nook

Four double bedrooms each with built-ins

Main bedroom has en-suite and walk-in robe

Upgraded main bathroom with double shower

As new carpet throughout

Brand new timber-look flooring in the kitchen

Large garage with plenty of storage