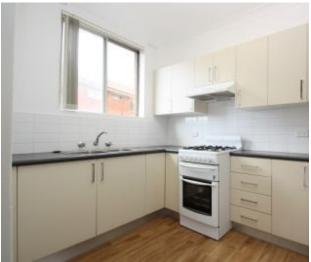

- :: Two bedrooms, queen sized main with huge mirrored built-in wardrobe
- :: Combined "L" shape lounge & dining which leads onto the balcony
- :: Modern kitchen with ample storage space
- :: An original though well maintained full bathroom
- :: Internal laundry off kitchen
- :: Tandem LUG