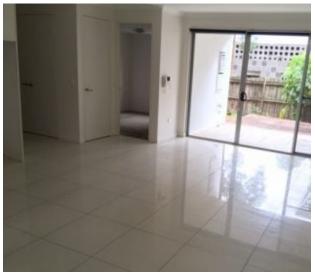

## **DEPOSIT TAKEN**

- : As new 2 bedroom, 2 bathroom apartment in security block
- : Tiled x-large lounge/diner
- : Walk-in Robe in main bedroom
- : Built-in Robe in 2nd bedroom
- : Rear porch and deck facing North
- : Air-conditioned
- : Internal laundry
- : Under building security parking