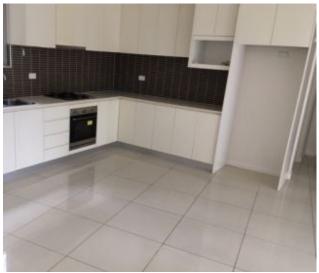

## **DEPOSIT TAKEN**

- : As new 2 bedroom, 2 bathroom apartment in security block
- : Tiled x-large lounge/diner
- : Walk-in Robe in main bedroom
- : Built-in Robe in 2nd bedroom
- : Rear porch and deck facing North
- : Air-conditioned
- : Internal laundry
- : Under building security parking