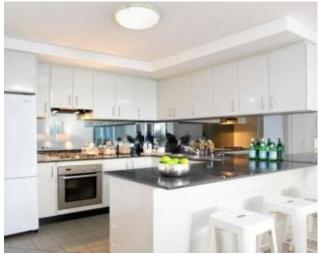

### Features include:

- Large L' shaped, open plan living area
- Modern gas kitchen w/ dishwasher and water filter
- Large covered entertainer's deck
- Main bedroom with built-in robe & ensuite
- Second bedroom with two built-in robes