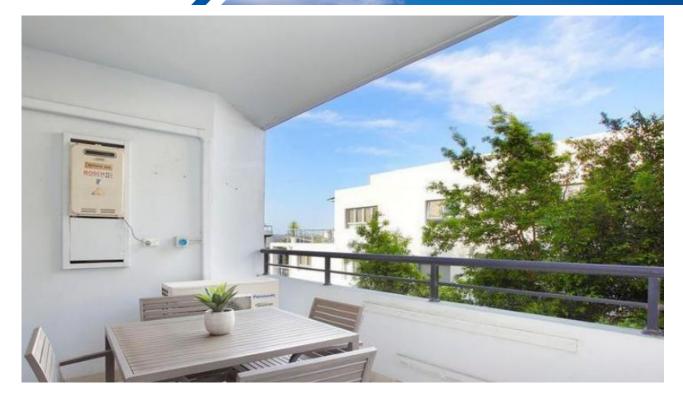

### Features include:

- Large L' shaped, open plan living area
- Modern gas kitchen w/ dishwasher and water filter
- Large covered entertainer's deck
- Main bedroom with built-in robe & ensuite
- Second bedroom with two built-in robes