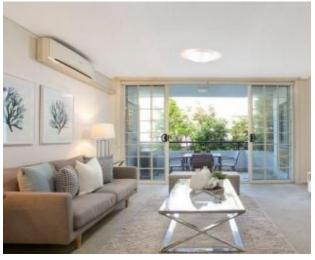

### Features include:

- Large L' shaped, open plan living area
- Modern gas kitchen w/ dishwasher and water filter
- Large covered entertainer's deck
- Main bedroom with built-in robe & ensuite
- Second bedroom with two built-in robes