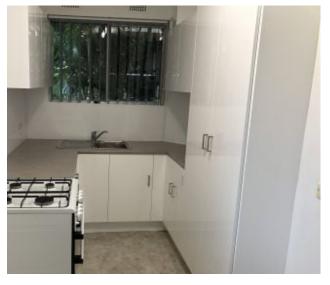

## **DEPOSIT TAKEN**

This elevated ground floor unit has just had a refurbishment, and is now ready for a new tenant. It features:

- :: Brand new kitchen with soft close doors/drawers, and a new gas cooker
- :: New carpet has been laid throughout
- :: Freshly painted
- :: Two good sized bedrooms, main with built-in robe
- :: Lounge room opening onto the balcony
- :: Full original bathroom
- :: Internal laundry
- :: Single lock up garage
- :: Quiet location, only a short walk to the beach
- :: Available now for a long lease