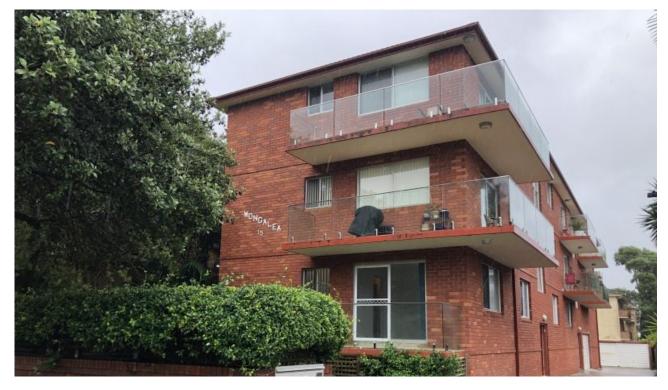

## Narrabeen, NSW 1/15 WETHERILL ST

## **DEPOSIT TAKEN**

This elevated ground floor unit has just had a refurbishment, and is now ready for a new tenant. It features:

- :: Brand new kitchen with soft close doors/drawers, and a new gas cooker
- :: New carpet has been laid throughout
- :: Freshly painted
- :: Two good sized bedrooms, main with built-in robe
- :: Lounge room opening onto the balcony
- :: Full original bathroom
- :: Internal laundry
- :: Single lock up garage
- :: Quiet location, only a short walk to the beach
- :: Available now for a long lease