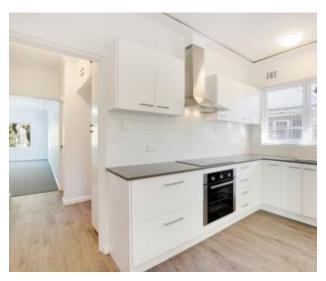

Features Include

- :: Fully enclosed North facing backyard at rear of property, perfect for the kids
- :: "Near new" kitchen with stainless steel appliances
- :: "Near new" bathroom with quality fittings
- :: Huge separate lounge room
- :: 4 x bedrooms, 2 x king size with built in wardrobes