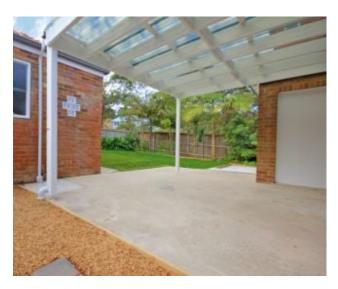

Features Include

- :: Fully enclosed North facing backyard at rear of property, perfect for the kids
- :: "Near new" kitchen with stainless steel appliances
- :: "Near new" bathroom with quality fittings
- :: Huge separate lounge room
- :: 4 x bedrooms, 2 x king size with built in wardrobes