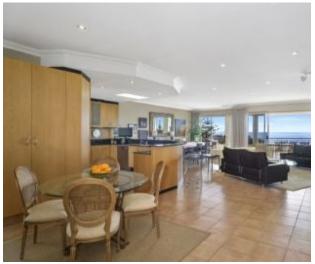

Constructed some 20 years ago, the architecture is solid and timeless, the apartment beautifully styled, with an air of understated sophistication.

The living spaces are warm and welcoming, enhanced by the warm glow of the open fire.