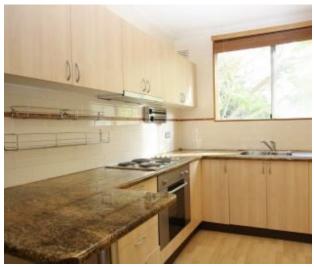

Features include:

- \* Modern kitchen with granite bench tops
- \* Modern bathroom
- \* Combined lounge/dining
- \* Floating floorboards throughout
- \* Built-in wardrobe in main bedroom
- \* Internal laundry adjoining kitchen
- \* Lock up garage