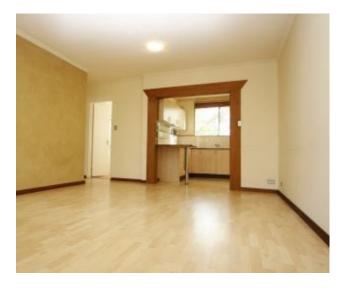

Features include:

- \* Modern kitchen with granite bench tops
- \* Modern bathroom
- \* Combined lounge/dining
- \* Floating floorboards throughout
- \* Built-in wardrobe in main bedroom
- \* Internal laundry adjoining kitchen
- \* Lock up garage