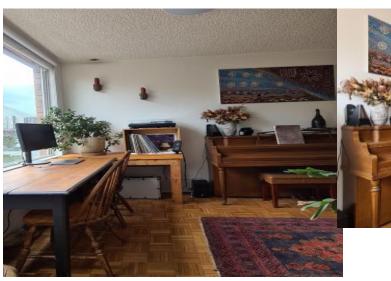

## Glebe, NSW 19 14-18 Sheehy Street

\*\*\* **APPLICATION TAKEN**\*\*\* **Here Comes The Sun...** With a large north, facing picture window in the lounge room, you will love the warm winter sun streaming into this brilliant top floor security unit with glimpses of the Anzac Bridge over Blackwattle Bay, a secure car space and storage cage.

At just over 200 meters approx. to the beautiful waterside promenade (via Garran Lane) you can wind up in the morning and wind down in the afternoon - it's hard to beat for convenience & lifestyle.

Key features include:

- North-facing living & dining
- Separate kitchen with large window and ample space
- Double bedroom with ensuite and Sliding door to the balcony

| LEASED                                 |            |
|----------------------------------------|------------|
| Contact:                               | Nick Scarf |
|                                        | 0411197486 |
| Туре:                                  | Apartment  |
| Date Available:                        | 13/03/2021 |
| Bond:                                  | \$1580     |
| https://www.propertyspecialists.com.au |            |