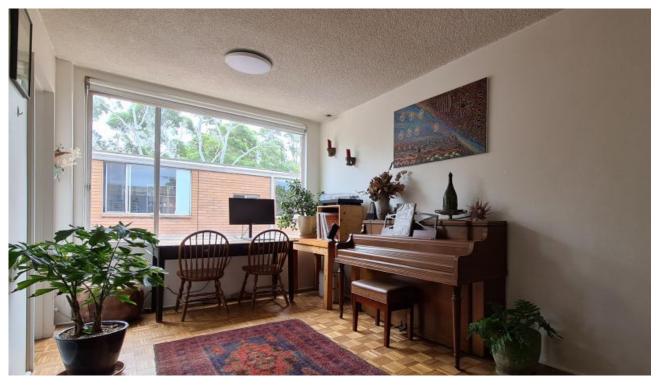

## Glebe, NSW 19 14-18 Sheehy Street

\*\*\* **APPLICATION TAKEN**\*\*\* **Here Comes The Sun...** With a large north, facing picture window in the lounge room, you will love the warm winter sun streaming into this brilliant top floor security unit with glimpses of the Anzac Bridge over Blackwattle Bay, a secure car space and storage cage.

At just over 200 meters approx. to the beautiful waterside promenade (via Garran Lane) you can wind up in the morning and wind down in the afternoon - it's hard to beat for convenience & lifestyle.

Key features include:

- North-facing living & dining
- Separate kitchen with large window and ample space
- Double bedroom with ensuite and Sliding door to the balcony

| LEASED                                 |            |
|----------------------------------------|------------|
| Contact:                               | Nick Scarf |
|                                        | 0411197486 |
| Туре:                                  | Apartment  |
| Date Available:                        | 13/03/2021 |
| Bond:                                  | \$1580     |
| https://www.propertyspecialists.com.au |            |