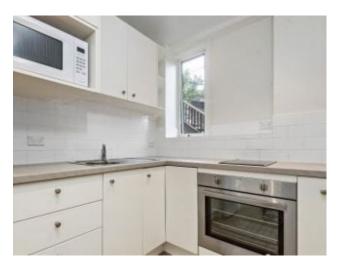

- Both Bedrooms have wardrobes
- \* Open Plan Lounge / dining
- Modern kitchen with fridge & microwave included
- Modern bathroom with internal laundry facilities (Front Loading washing machine provided)
- Private grassed courtyard area with washing line
- On Street parking
- Close to amenities shops, cafes and transport
- NO pets