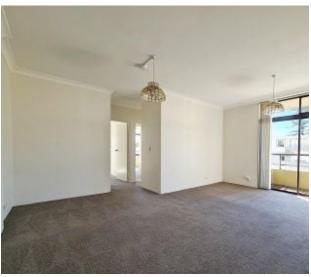

## Key features:

- Light and bright unit with sun drenched east and north aspect
- Two bedrooms, main with built-in
- Good sized living area space for dining table or work from home desk